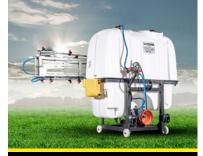

## **GENERAL FEATURES**

Tractor Mounted Type Sprayers are developed to meet the different requirements of plant protection treatments. Our Field Sprayers extremely versatile and suitable. They are for operating in open-field cultivations, sprayer and distribute herbicides among the plant rows. There is an availability of several mechanical and hydraulic spraying booms together with different equipments and option that allow our sprayers to suit the requirement of the single user in the specific treatments.

## **TECHNICAL DETAILS**

| CODE      | CAPACITY<br>(LT) | MATERIAL OF<br>DEPOT | TYPE OF BOOM | LENGTH OF BOOM | РИМР | NUMBER OF<br>DIAPHRAGM<br>PISTON | FLOW RATE<br>(LT/MIN.) | PRESSURE<br>(BAR) | PTO ROTATION<br>(RPM) |
|-----------|------------------|----------------------|--------------|----------------|------|----------------------------------|------------------------|-------------------|-----------------------|
| SMFS-400  | 400              | PLASTIC              | STANDARD     | 10 METER       | S-80 | З                                | 80                     | 50                | 540                   |
| SMFS-500  | 500              | PLASTIC              | STANDARD     | 10 METER       | S-80 | з                                | 80                     | 50                | 540                   |
| SMFS-600  | 600              | PLASTIC              | STANDARD     | 10 METER       | S-80 | з                                | 80                     | 50                | 540                   |
| SMFS-800  | 800              | PLASTIC              | STANDARD     | 10 METER       | S-80 | З                                | 80                     | 50                | 540                   |
| SMFS-1000 | 1000             | PLASTIC              | STANDARD     | 10 METER       | S-80 | З                                | 80                     | 50                | 540                   |
| SMFS-600  | 600              | PLASTIC              | STANDARD     | 12 METER       | S-80 | З                                | 80                     | 50                | 540                   |
| SMFS-800  | 800              | PLASTIC              | STANDARD     | 12 METER       | S-80 | З                                | 80                     | 50                | 540                   |
| SMFS-1000 | 1000             | PLASTIC              | STANDARD     | 12 METER       | S-80 | З                                | 80                     | 50                | 540                   |