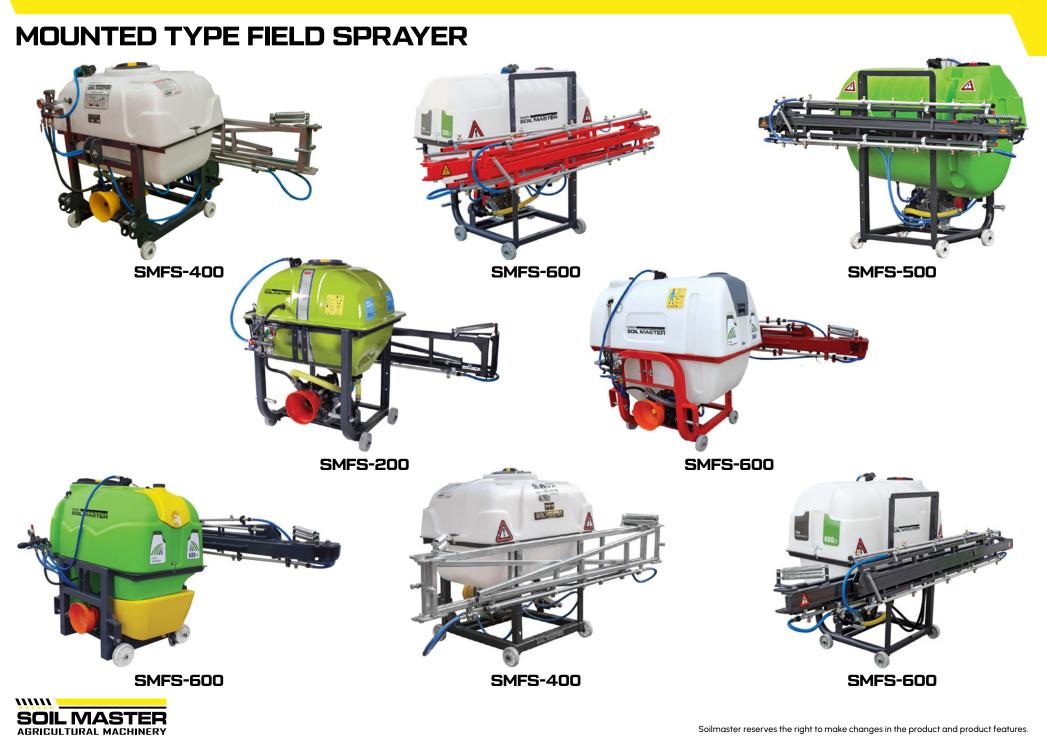

## **GENERAL FEATURES**

Tractor Mounted Type Sprayers are developed to meet the different requirements of plant protection treatments. Our Field Sprayers extremely versatile and suitable. They are for operating in open-field cultivations, sprayer and distribute herbicides among the plant rows. There is an availability of several mechanical and hydraulic spraying booms together with different equipments and option that allow our sprayers to suit the requirement of the single user in the specific treatments.

## **TECHNICAL DETAILS**

| CODE      | CAPACITY<br>(LT) | MATERIAL OF<br>DEPOT | TYPE OF BOOM | LENGTH OF BOOM | РИМР | NUMBER OF<br>DIAPHRAGM<br>PISTON | FLOW RATE<br>(LT/MIN.) | PRESSURE<br>(BAR) | PTO ROTATION<br>(RPM) |
|-----------|------------------|----------------------|--------------|----------------|------|----------------------------------|------------------------|-------------------|-----------------------|
| SMFS-400  | 400              | PLASTIC              | STANDARD     | 10 METER       | S-80 | З                                | 80                     | 50                | 540                   |
| SMFS-500  | 500              | PLASTIC              | STANDARD     | 10 METER       | S-80 | з                                | 80                     | 50                | 540                   |
| SMFS-600  | 600              | PLASTIC              | STANDARD     | 10 METER       | S-80 | з                                | 80                     | 50                | 540                   |
| SMFS-800  | 800              | PLASTIC              | STANDARD     | 10 METER       | S-80 | З                                | 80                     | 50                | 540                   |
| SMFS-1000 | 1000             | PLASTIC              | STANDARD     | 10 METER       | S-80 | З                                | 80                     | 50                | 540                   |
| SMFS-600  | 600              | PLASTIC              | STANDARD     | 12 METER       | S-80 | З                                | 80                     | 50                | 540                   |
| SMFS-800  | 800              | PLASTIC              | STANDARD     | 12 METER       | S-80 | З                                | 80                     | 50                | 540                   |
| SMFS-1000 | 1000             | PLASTIC              | STANDARD     | 12 METER       | S-80 | З                                | 80                     | 50                | 540                   |