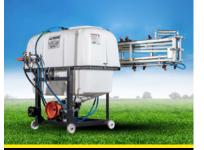

## **GENERAL FEATURES**

Tractor Mounted Type Sprayers are developed to meet the different requirements of plant protection treatments. Our Field Sprayers extremely versatile and suitable. They are for operating in open-field cultivations, sprayer and distribute herbicides among the plant rows. There is an availability of several mechanical and hydraulic spraying booms together with different equipments and option that allow our sprayers to suit the requirement of the single user in the specific treatments.

## **TECHNICAL DETAILS**

| CODE      | CAPACITY<br>(LT) | MATERIAL OF<br>DEPOT | TYPE OF BOOM | LENGTH OF BOOM | РИМР | NUMBER OF<br>DIAPHRAGM<br>PISTON | FLOW RATE<br>(LT/MIN.) | PRESSURE<br>(BAR) | PTO ROTATION<br>(RPM) |
|-----------|------------------|----------------------|--------------|----------------|------|----------------------------------|------------------------|-------------------|-----------------------|
| SMFS-400  | 400              | PLASTIC              | STANDARD     | 10 METER       | S-80 | З                                | 80                     | 50                | 540                   |
| SMFS-500  | 500              | PLASTIC              | STANDARD     | 10 METER       | S-80 | з                                | 80                     | 50                | 540                   |
| SMFS-600  | 600              | PLASTIC              | STANDARD     | 10 METER       | S-80 | з                                | 80                     | 50                | 540                   |
| SMFS-800  | 800              | PLASTIC              | STANDARD     | 10 METER       | S-80 | З                                | 80                     | 50                | 540                   |
| SMFS-1000 | 1000             | PLASTIC              | STANDARD     | 10 METER       | S-80 | З                                | 80                     | 50                | 540                   |
| SMFS-600  | 600              | PLASTIC              | STANDARD     | 12 METER       | S-80 | З                                | 80                     | 50                | 540                   |
| SMFS-800  | 800              | PLASTIC              | STANDARD     | 12 METER       | S-80 | З                                | 80                     | 50                | 540                   |
| SMFS-1000 | 1000             | PLASTIC              | STANDARD     | 12 METER       | S-80 | З                                | 80                     | 50                | 540                   |