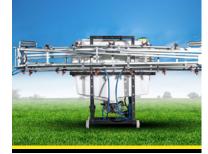

## **GENERAL FEATURES**

Tractor Mounted Type Sprayers are developed to meet the different requirements of plant protection treatments. Our Field Sprayers extremely versatile and suitable. They are for operating in open-field cultivations, sprayer and distribute herbicides among the plant rows. There is an availability of several mechanical and hydraulic spraying booms together with different equipments and option that allow our sprayers to suit the requirement of the single user in the specific treatments.

## **TECHNICAL DETAILS**

| CODE      | CAPACITY<br>(LT) | MATERIAL OF<br>DEPOT | TYPE OF BOOM | LENGTH OF BOOM | РИМР | NUMBER OF<br>DIAPHRAGM<br>PISTON | FLOW RATE<br>(LT/MIN.) | PRESSURE<br>(BAR) | PTO ROTATION<br>(RPM) |
|-----------|------------------|----------------------|--------------|----------------|------|----------------------------------|------------------------|-------------------|-----------------------|
| SMFS-400  | 400              | PLASTIC              | STANDARD     | 10 METER       | S-80 | З                                | 80                     | 50                | 540                   |
| SMFS-500  | 500              | PLASTIC              | STANDARD     | 10 METER       | S-80 | з                                | 80                     | 50                | 540                   |
| SMFS-600  | 600              | PLASTIC              | STANDARD     | 10 METER       | S-80 | з                                | 80                     | 50                | 540                   |
| SMFS-800  | 800              | PLASTIC              | STANDARD     | 10 METER       | S-80 | З                                | 80                     | 50                | 540                   |
| SMFS-1000 | 1000             | PLASTIC              | STANDARD     | 10 METER       | S-80 | З                                | 80                     | 50                | 540                   |
| SMFS-600  | 600              | PLASTIC              | STANDARD     | 12 METER       | S-80 | З                                | 80                     | 50                | 540                   |
| SMFS-800  | 800              | PLASTIC              | STANDARD     | 12 METER       | S-80 | З                                | 80                     | 50                | 540                   |
| SMFS-1000 | 1000             | PLASTIC              | STANDARD     | 12 METER       | S-80 | З                                | 80                     | 50                | 540                   |